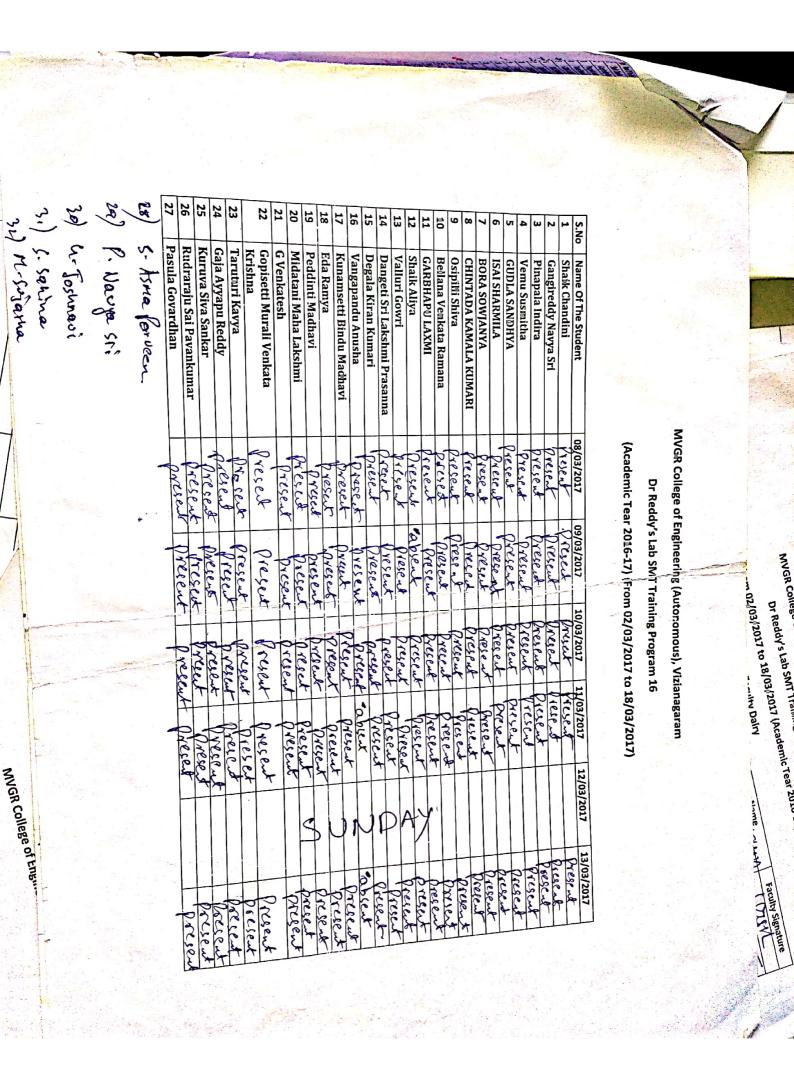

#### 3.5.1 Revenue generated from consultancy and corporate training during the last five years (5)

|        | Revenue generated from consultancy during the last five years |                                              |                                                                                  |                                                   |         |                            |  |  |  |  |  |
|--------|---------------------------------------------------------------|----------------------------------------------|----------------------------------------------------------------------------------|---------------------------------------------------|---------|----------------------------|--|--|--|--|--|
| S. No. | Name of the teacher-consultants                               | Name of the facility and department          | Name of consultancy project                                                      | Consulting/Sponsoring agency with contact details | Year    | Revenue<br>generated (INR) |  |  |  |  |  |
|        |                                                               |                                              | 2019-20                                                                          |                                                   |         |                            |  |  |  |  |  |
| 1      | Mr. SSBS Kumar                                                | Compressive, Department of Civil Engineering | Construction of compound wall at KG pudi                                         | EC-MG NREGS                                       | 2019-20 | 2000                       |  |  |  |  |  |
| 2      | Mr. SSBS Kumar                                                | Compressive, Department of Civil Engineering | Construction of compound wall at KG pudi                                         | EC-MG NREGS                                       | 2019-20 | 2000                       |  |  |  |  |  |
| 3      | Mr. SSBS Kumar                                                | Compressive, Department of Civil Engineering | Construction of compound wall at pappayyavalasa                                  | EC-MG NREGS                                       | 2019-20 | 2000                       |  |  |  |  |  |
| 4      | Mr. SSBS Kumar                                                | Compressive, Department of Civil Engineering | Construction of compound wall at S. Chinthavalasa                                | EC-MG NREGS                                       | 2019-20 | 2000                       |  |  |  |  |  |
| 5      | Mr. SSBS Kumar                                                | Compressive, Department of Civil Engineering | Construction of compound wall at Burjavalasa                                     | EC-MG NREGS                                       | 2019-20 | 2000                       |  |  |  |  |  |
| 6      | Mr. SSBS Kumar                                                | Compressive, Department of Civil Engineering | Construction of compound wall at Chinachanalapalli                               | EC-MG NREGS                                       | 2019-20 | 2000                       |  |  |  |  |  |
| 7      | Mr. SSBS Kumar                                                | Compressive, Department of Civil Engineering | Construction of compound wall at Gantalam                                        | EC-MG NREGS                                       | 2019-20 | 3000                       |  |  |  |  |  |
| 8      | Mrs. T. Jahnavi                                               | SBC, Department of Civil Engineering         |                                                                                  |                                                   | 2019-20 | 1500                       |  |  |  |  |  |
| 9      | Mr. Rajendra Prasad Singh                                     | Steel, Department of Civil Engineering       | Construction of OHSR at Seetharampuram in Garugubilli                            | RWS & S, Garugabilli                              | 2019-20 | 2000                       |  |  |  |  |  |
| 10     | Mr. Rajendra Prasad Singh                                     | Mix Design, Department of Civil Engineering  |                                                                                  |                                                   | 2019-20 | 6000                       |  |  |  |  |  |
| 11     | Mr. Rajendra Prasad Singh                                     | Mix Design, Department of Civil Engineering  |                                                                                  |                                                   | 2019-20 | 6000                       |  |  |  |  |  |
| 12     | Mr. Rajendra Prasad Singh                                     | Steel, Department of Civil Engineering       | 20KL OHSR at J K Padu colony in Eluripeta                                        | RWS & S, G L Puram                                | 2019-20 | 2000                       |  |  |  |  |  |
| 13     | Mrs. T. Jahnavi                                               | SBC, Department of Civil Engineering         |                                                                                  |                                                   | 2019-20 | 1500                       |  |  |  |  |  |
| 14     | Mr. Rajendra Prasad Singh                                     | Mix Design, Department of Civil Engineering  |                                                                                  |                                                   | 2019-20 | 6000                       |  |  |  |  |  |
| 15     | Mr. Rajendra Prasad Singh                                     | Steel, Department of Civil Engineering       | 20KL OHSR at Bathugodaba in chapuraibinnidi                                      | RWS&S, G.L. Puram                                 | 2019-20 | 2000                       |  |  |  |  |  |
| 16     | Mrs. T. Jahnavi                                               | SBC, Department of Civil Engineering         |                                                                                  |                                                   | 2019-20 | 1500                       |  |  |  |  |  |
| 17     | Mr. S. Murali Sagar Varma                                     | Mix Design, Department of Civil Engineering  |                                                                                  |                                                   | 2019-20 | 6000                       |  |  |  |  |  |
| 18     | Mr. Rajendra Prasad Singh                                     | Steel, Department of Civil Engineering       | NSVS to Ramajogipeta Village in Vizianagaram                                     | RWS&S,Vizianagaram                                | 2019-20 | 2000                       |  |  |  |  |  |
| 19     | Mrs. T. Jahnavi                                               | SBC, Department of Civil Engineering         |                                                                                  |                                                   | 2019-20 | 1500                       |  |  |  |  |  |
| 20     | Mr. S. Murali Sagar Varma                                     | Mix Design, Department of Civil Engineering  |                                                                                  |                                                   | 2019-20 | 6000                       |  |  |  |  |  |
| 21     | Mr. Rajendra Prasad Singh                                     | Steel, Department of Civil Engineering       | Providing NSVS to Veldam Village in Vepada 20KL OHSR                             | RWS & S Vepada                                    | 2019-20 | 2000                       |  |  |  |  |  |
| 22     | Mrs. T. Jahnavi                                               | SBC,Department of Civil Engineering          |                                                                                  |                                                   | 2019-20 | 1500                       |  |  |  |  |  |
| 23     | Mr. S. Murali Sagar Varma                                     | Mix Design, Department of Civil Engineering  | Drawiding NCVC to ingress on the second proceeds COVI                            |                                                   | 2019-20 | 6000                       |  |  |  |  |  |
| 24     | Mr. Rajendra Prasad Singh                                     | Steel, Department of Civil Engineering       | Providing NSVS to jaggayyapeta in vepada mandal 60KL OHSR                        | RWS & S Vepada                                    | 2019-20 | 2000                       |  |  |  |  |  |
| 25     | Mrs. T. Jahnavi                                               | SBC, Department of Civil Engineering         | UHSK                                                                             |                                                   | 2019-20 | 1500                       |  |  |  |  |  |
| 26     | Mrs. T. Jahnavi                                               | SBC,Department of Civil Engineering          | Construction of apartment at plot No. 82,83,Aditya Nagar, salipeta, Vizianagaram | Sri K Kondala Rao                                 | 2019-20 | 1500                       |  |  |  |  |  |
| 27     | Mrs. T. Jahnavi                                               | SBC, Department of Civil Engineering         | Residential building cellar+G+3                                                  | Aakruti                                           | 2019-20 | 1500                       |  |  |  |  |  |
| 28     | Mr. Rajendra Prasad Singh                                     | Mix Design, Department of Civil Engineering  |                                                                                  |                                                   | 2019-20 | 6000                       |  |  |  |  |  |
| 29     | Mr. Rajendra Prasad Singh                                     | Steel, Department of Civil Engineering       | Providing NSVS to Gollavanivalasa in Marupenta                                   | RWS &S Kurupam                                    | 2019-20 | 2000                       |  |  |  |  |  |
| 30     | Mrs. T. Jahnavi                                               | SBC, Department of Civil Engineering         |                                                                                  |                                                   | 2019-20 | 1500                       |  |  |  |  |  |
| 31     | Mr. Rajendra Prasad Singh                                     | Mix Design, Department of Civil Engineering  |                                                                                  |                                                   | 2019-20 | 6000                       |  |  |  |  |  |
| 32     | Mr. Rajendra Prasad Singh                                     | Steel, Department of Civil Engineering       | Providing NSVS to Kotna narasimhanaidu valasa in sunki                           | RWS &S Kurupam                                    | 2019-20 | 2000                       |  |  |  |  |  |
| 33     | Mrs. T. Jahnavi                                               | SBC, Department of Civil Engineering         | village                                                                          | · ·                                               | 2019-20 | 1500                       |  |  |  |  |  |
| 34     | Mr. S. Murali Sagar Varma                                     | Mix Design, Department of Civil Engineering  | Description NGVC to Tailori association along to Management to                   |                                                   | 2019-20 | 6000                       |  |  |  |  |  |
| 35     | Mr. Rajendra Prasad Singh                                     | Steel, Department of Civil Engineering       | Providing NSVS to Tulasi raminaiduvalasa in Marupenta in                         | RWS &S Kurupam                                    | 2019-20 | 2000                       |  |  |  |  |  |
| 36     | Mrs. T. Jahnavi                                               | SBC, Department of Civil Engineering         | Garugibilli                                                                      |                                                   | 2019-20 | 1500                       |  |  |  |  |  |
| 37     | Mr. S. Murali Sagar Varma                                     | Mix Design, Department of Civil Engineering  |                                                                                  |                                                   | 2019-20 | 6000                       |  |  |  |  |  |
| 38     | Mr. Rajendra Prasad Singh                                     | Steel, Department of Civil Engineering       | Providing NSVS to Sivannaderavalasa in Pedamariki                                | RWS &Sparvathipuram                               | 2019-20 | 2000                       |  |  |  |  |  |
| 39     | Mrs. T. Jahnavi                                               | SBC, Department of Civil Engineering         |                                                                                  | · ·                                               | 2019-20 | 1500                       |  |  |  |  |  |
|        | Dr. K. Rajeswara Rao                                          | NDT,Department of Civil Engineering          |                                                                                  |                                                   | 2019-20 |                            |  |  |  |  |  |
| 41     | Dr. P. Markandeya Raju                                        | NDT,Department of Civil Engineering          | Proposed renovation of North Devidi                                              | MANSAS Trust                                      | 2019-20 | GRATIS                     |  |  |  |  |  |
|        | Mr. Rajendra Prasad Singh                                     | NDT,Department of Civil Engineering          |                                                                                  |                                                   | 2019-20 | 1                          |  |  |  |  |  |