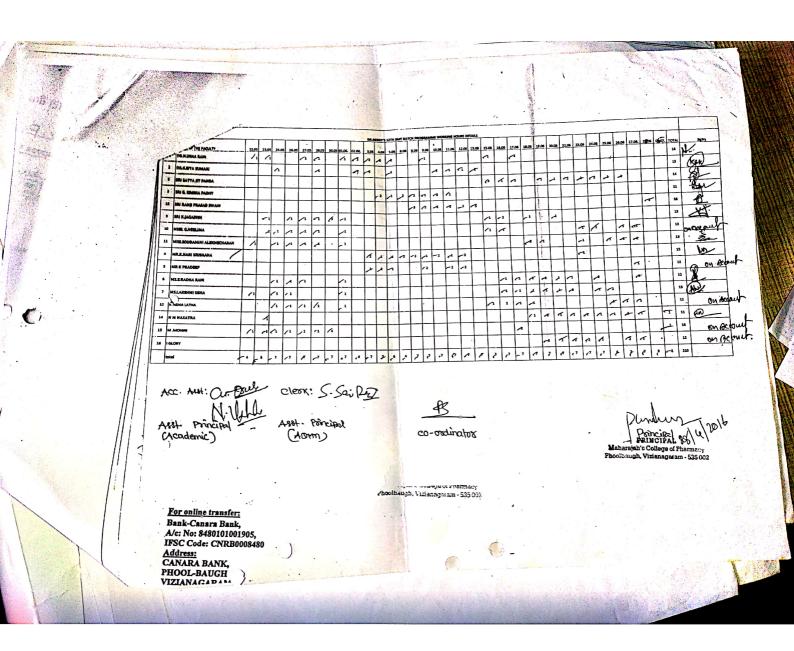

#### 3.5.1 Revenue generated from consultancy and corporate training during the last five years (5)

|        | Revenue generated from consultancy during the last five years |                                              |                                                                                  |                                                   |         |                            |  |  |  |  |  |
|--------|---------------------------------------------------------------|----------------------------------------------|----------------------------------------------------------------------------------|---------------------------------------------------|---------|----------------------------|--|--|--|--|--|
| S. No. | Name of the teacher-consultants                               | Name of the facility and department          | Name of consultancy project                                                      | Consulting/Sponsoring agency with contact details | Year    | Revenue<br>generated (INR) |  |  |  |  |  |
|        |                                                               |                                              | 2019-20                                                                          |                                                   |         |                            |  |  |  |  |  |
| 1      | Mr. SSBS Kumar                                                | Compressive, Department of Civil Engineering | Construction of compound wall at KG pudi                                         | EC-MG NREGS                                       | 2019-20 | 2000                       |  |  |  |  |  |
| 2      | Mr. SSBS Kumar                                                | Compressive, Department of Civil Engineering | Construction of compound wall at KG pudi                                         | EC-MG NREGS                                       | 2019-20 | 2000                       |  |  |  |  |  |
| 3      | Mr. SSBS Kumar                                                | Compressive, Department of Civil Engineering | Construction of compound wall at pappayyavalasa                                  | EC-MG NREGS                                       | 2019-20 | 2000                       |  |  |  |  |  |
| 4      | Mr. SSBS Kumar                                                | Compressive, Department of Civil Engineering | Construction of compound wall at S. Chinthavalasa                                | EC-MG NREGS                                       | 2019-20 | 2000                       |  |  |  |  |  |
| 5      | Mr. SSBS Kumar                                                | Compressive, Department of Civil Engineering | Construction of compound wall at Burjavalasa                                     | EC-MG NREGS                                       | 2019-20 | 2000                       |  |  |  |  |  |
| 6      | Mr. SSBS Kumar                                                | Compressive, Department of Civil Engineering | Construction of compound wall at Chinachanalapalli                               | EC-MG NREGS                                       | 2019-20 | 2000                       |  |  |  |  |  |
| 7      | Mr. SSBS Kumar                                                | Compressive, Department of Civil Engineering | Construction of compound wall at Gantalam                                        | EC-MG NREGS                                       | 2019-20 | 3000                       |  |  |  |  |  |
| 8      | Mrs. T. Jahnavi                                               | SBC, Department of Civil Engineering         |                                                                                  |                                                   | 2019-20 | 1500                       |  |  |  |  |  |
| 9      | Mr. Rajendra Prasad Singh                                     | Steel, Department of Civil Engineering       | Construction of OHSR at Seetharampuram in Garugubilli                            | RWS & S, Garugabilli                              | 2019-20 | 2000                       |  |  |  |  |  |
| 10     | Mr. Rajendra Prasad Singh                                     | Mix Design, Department of Civil Engineering  |                                                                                  |                                                   | 2019-20 | 6000                       |  |  |  |  |  |
| 11     | Mr. Rajendra Prasad Singh                                     | Mix Design, Department of Civil Engineering  |                                                                                  |                                                   | 2019-20 | 6000                       |  |  |  |  |  |
| 12     | Mr. Rajendra Prasad Singh                                     | Steel, Department of Civil Engineering       | 20KL OHSR at J K Padu colony in Eluripeta                                        | RWS & S, G L Puram                                | 2019-20 | 2000                       |  |  |  |  |  |
| 13     | Mrs. T. Jahnavi                                               | SBC, Department of Civil Engineering         |                                                                                  |                                                   | 2019-20 | 1500                       |  |  |  |  |  |
| 14     | Mr. Rajendra Prasad Singh                                     | Mix Design, Department of Civil Engineering  |                                                                                  |                                                   | 2019-20 | 6000                       |  |  |  |  |  |
| 15     | Mr. Rajendra Prasad Singh                                     | Steel, Department of Civil Engineering       | 20KL OHSR at Bathugodaba in chapuraibinnidi                                      | RWS&S, G.L. Puram                                 | 2019-20 | 2000                       |  |  |  |  |  |
| 16     | Mrs. T. Jahnavi                                               | SBC, Department of Civil Engineering         |                                                                                  |                                                   | 2019-20 | 1500                       |  |  |  |  |  |
| 17     | Mr. S. Murali Sagar Varma                                     | Mix Design, Department of Civil Engineering  |                                                                                  |                                                   | 2019-20 | 6000                       |  |  |  |  |  |
| 18     | Mr. Rajendra Prasad Singh                                     | Steel, Department of Civil Engineering       | NSVS to Ramajogipeta Village in Vizianagaram                                     | RWS&S,Vizianagaram                                | 2019-20 | 2000                       |  |  |  |  |  |
| 19     | Mrs. T. Jahnavi                                               | SBC, Department of Civil Engineering         |                                                                                  |                                                   | 2019-20 | 1500                       |  |  |  |  |  |
| 20     | Mr. S. Murali Sagar Varma                                     | Mix Design, Department of Civil Engineering  |                                                                                  |                                                   | 2019-20 | 6000                       |  |  |  |  |  |
| 21     | Mr. Rajendra Prasad Singh                                     | Steel, Department of Civil Engineering       | Providing NSVS to Veldam Village in Vepada 20KL OHSR                             | RWS & S Vepada                                    | 2019-20 | 2000                       |  |  |  |  |  |
| 22     | Mrs. T. Jahnavi                                               | SBC,Department of Civil Engineering          |                                                                                  |                                                   | 2019-20 | 1500                       |  |  |  |  |  |
| 23     | Mr. S. Murali Sagar Varma                                     | Mix Design, Department of Civil Engineering  | Drawiding NCVC to ingress on the second proceeds COVI                            |                                                   | 2019-20 | 6000                       |  |  |  |  |  |
| 24     | Mr. Rajendra Prasad Singh                                     | Steel, Department of Civil Engineering       | Providing NSVS to jaggayyapeta in vepada mandal 60KL OHSR                        | RWS & S Vepada                                    | 2019-20 | 2000                       |  |  |  |  |  |
| 25     | Mrs. T. Jahnavi                                               | SBC, Department of Civil Engineering         | UHSK                                                                             |                                                   | 2019-20 | 1500                       |  |  |  |  |  |
| 26     | Mrs. T. Jahnavi                                               | SBC,Department of Civil Engineering          | Construction of apartment at plot No. 82,83,Aditya Nagar, salipeta, Vizianagaram | Sri K Kondala Rao                                 | 2019-20 | 1500                       |  |  |  |  |  |
| 27     | Mrs. T. Jahnavi                                               | SBC, Department of Civil Engineering         | Residential building cellar+G+3                                                  | Aakruti                                           | 2019-20 | 1500                       |  |  |  |  |  |
| 28     | Mr. Rajendra Prasad Singh                                     | Mix Design, Department of Civil Engineering  |                                                                                  |                                                   | 2019-20 | 6000                       |  |  |  |  |  |
| 29     | Mr. Rajendra Prasad Singh                                     | Steel, Department of Civil Engineering       | Providing NSVS to Gollavanivalasa in Marupenta                                   | RWS &S Kurupam                                    | 2019-20 | 2000                       |  |  |  |  |  |
| 30     | Mrs. T. Jahnavi                                               | SBC, Department of Civil Engineering         |                                                                                  |                                                   | 2019-20 | 1500                       |  |  |  |  |  |
| 31     | Mr. Rajendra Prasad Singh                                     | Mix Design, Department of Civil Engineering  |                                                                                  |                                                   | 2019-20 | 6000                       |  |  |  |  |  |
| 32     | Mr. Rajendra Prasad Singh                                     | Steel, Department of Civil Engineering       | Providing NSVS to Kotna narasimhanaidu valasa in sunki                           | RWS &S Kurupam                                    | 2019-20 | 2000                       |  |  |  |  |  |
| 33     | Mrs. T. Jahnavi                                               | SBC, Department of Civil Engineering         | village                                                                          | · ·                                               | 2019-20 | 1500                       |  |  |  |  |  |
| 34     | Mr. S. Murali Sagar Varma                                     | Mix Design, Department of Civil Engineering  | Description NGVC to Tailori association along to Management to                   |                                                   | 2019-20 | 6000                       |  |  |  |  |  |
| 35     | Mr. Rajendra Prasad Singh                                     | Steel, Department of Civil Engineering       | Providing NSVS to Tulasi raminaiduvalasa in Marupenta in                         | RWS &S Kurupam                                    | 2019-20 | 2000                       |  |  |  |  |  |
| 36     | Mrs. T. Jahnavi                                               | SBC, Department of Civil Engineering         | Garugibilli                                                                      |                                                   | 2019-20 | 1500                       |  |  |  |  |  |
| 37     | Mr. S. Murali Sagar Varma                                     | Mix Design, Department of Civil Engineering  |                                                                                  |                                                   | 2019-20 | 6000                       |  |  |  |  |  |
| 38     | Mr. Rajendra Prasad Singh                                     | Steel, Department of Civil Engineering       | Providing NSVS to Sivannaderavalasa in Pedamariki                                | RWS &Sparvathipuram                               | 2019-20 | 2000                       |  |  |  |  |  |
| 39     | Mrs. T. Jahnavi                                               | SBC, Department of Civil Engineering         |                                                                                  | · ·                                               | 2019-20 | 1500                       |  |  |  |  |  |
|        | Dr. K. Rajeswara Rao                                          | NDT,Department of Civil Engineering          |                                                                                  |                                                   | 2019-20 |                            |  |  |  |  |  |
| 41     | Dr. P. Markandeya Raju                                        | NDT,Department of Civil Engineering          | Proposed renovation of North Devidi                                              | MANSAS Trust                                      | 2019-20 | GRATIS                     |  |  |  |  |  |
|        | Mr. Rajendra Prasad Singh                                     | NDT,Department of Civil Engineering          |                                                                                  |                                                   | 2019-20 | 1                          |  |  |  |  |  |