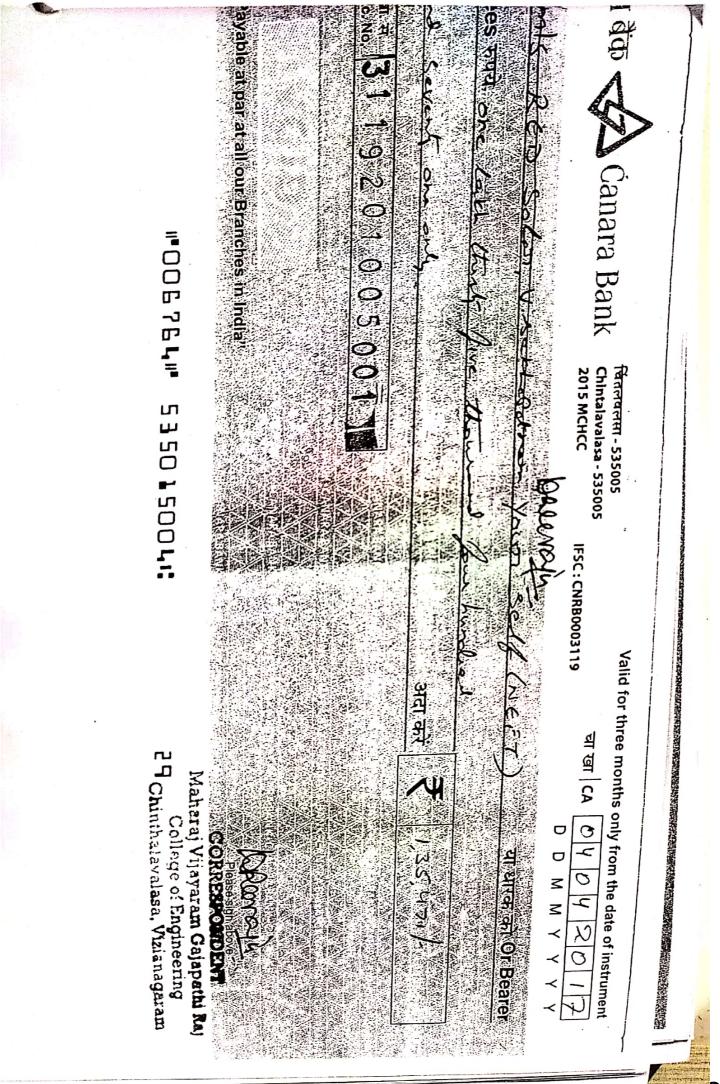

#### 3.5.1 Revenue generated from consultancy and corporate training during the last five years (5)

|        | Revenue generated from consultancy during the last five years |                                              |                                                                                  |                                                   |         |                            |  |  |  |  |  |
|--------|---------------------------------------------------------------|----------------------------------------------|----------------------------------------------------------------------------------|---------------------------------------------------|---------|----------------------------|--|--|--|--|--|
| S. No. | Name of the teacher-consultants                               | Name of the facility and department          | Name of consultancy project                                                      | Consulting/Sponsoring agency with contact details | Year    | Revenue<br>generated (INR) |  |  |  |  |  |
|        |                                                               |                                              | 2019-20                                                                          |                                                   |         |                            |  |  |  |  |  |
| 1      | Mr. SSBS Kumar                                                | Compressive, Department of Civil Engineering | Construction of compound wall at KG pudi                                         | EC-MG NREGS                                       | 2019-20 | 2000                       |  |  |  |  |  |
| 2      | Mr. SSBS Kumar                                                | Compressive, Department of Civil Engineering | Construction of compound wall at KG pudi                                         | EC-MG NREGS                                       | 2019-20 | 2000                       |  |  |  |  |  |
| 3      | Mr. SSBS Kumar                                                | Compressive, Department of Civil Engineering | Construction of compound wall at pappayyavalasa                                  | EC-MG NREGS                                       | 2019-20 | 2000                       |  |  |  |  |  |
| 4      | Mr. SSBS Kumar                                                | Compressive, Department of Civil Engineering | Construction of compound wall at S. Chinthavalasa                                | EC-MG NREGS                                       | 2019-20 | 2000                       |  |  |  |  |  |
| 5      | Mr. SSBS Kumar                                                | Compressive, Department of Civil Engineering | Construction of compound wall at Burjavalasa                                     | EC-MG NREGS                                       | 2019-20 | 2000                       |  |  |  |  |  |
| 6      | Mr. SSBS Kumar                                                | Compressive, Department of Civil Engineering | Construction of compound wall at Chinachanalapalli                               | EC-MG NREGS                                       | 2019-20 | 2000                       |  |  |  |  |  |
| 7      | Mr. SSBS Kumar                                                | Compressive, Department of Civil Engineering | Construction of compound wall at Gantalam                                        | EC-MG NREGS                                       | 2019-20 | 3000                       |  |  |  |  |  |
| 8      | Mrs. T. Jahnavi                                               | SBC, Department of Civil Engineering         |                                                                                  |                                                   | 2019-20 | 1500                       |  |  |  |  |  |
| 9      | Mr. Rajendra Prasad Singh                                     | Steel, Department of Civil Engineering       | Construction of OHSR at Seetharampuram in Garugubilli                            | RWS & S, Garugabilli                              | 2019-20 | 2000                       |  |  |  |  |  |
| 10     | Mr. Rajendra Prasad Singh                                     | Mix Design, Department of Civil Engineering  |                                                                                  |                                                   | 2019-20 | 6000                       |  |  |  |  |  |
| 11     | Mr. Rajendra Prasad Singh                                     | Mix Design, Department of Civil Engineering  |                                                                                  |                                                   | 2019-20 | 6000                       |  |  |  |  |  |
| 12     | Mr. Rajendra Prasad Singh                                     | Steel, Department of Civil Engineering       | 20KL OHSR at J K Padu colony in Eluripeta                                        | RWS & S, G L Puram                                | 2019-20 | 2000                       |  |  |  |  |  |
| 13     | Mrs. T. Jahnavi                                               | SBC, Department of Civil Engineering         |                                                                                  |                                                   | 2019-20 | 1500                       |  |  |  |  |  |
| 14     | Mr. Rajendra Prasad Singh                                     | Mix Design, Department of Civil Engineering  |                                                                                  |                                                   | 2019-20 | 6000                       |  |  |  |  |  |
| 15     | Mr. Rajendra Prasad Singh                                     | Steel, Department of Civil Engineering       | 20KL OHSR at Bathugodaba in chapuraibinnidi                                      | RWS&S, G.L. Puram                                 | 2019-20 | 2000                       |  |  |  |  |  |
| 16     | Mrs. T. Jahnavi                                               | SBC, Department of Civil Engineering         |                                                                                  |                                                   | 2019-20 | 1500                       |  |  |  |  |  |
| 17     | Mr. S. Murali Sagar Varma                                     | Mix Design, Department of Civil Engineering  |                                                                                  |                                                   | 2019-20 | 6000                       |  |  |  |  |  |
| 18     | Mr. Rajendra Prasad Singh                                     | Steel, Department of Civil Engineering       | NSVS to Ramajogipeta Village in Vizianagaram                                     | RWS&S,Vizianagaram                                | 2019-20 | 2000                       |  |  |  |  |  |
| 19     | Mrs. T. Jahnavi                                               | SBC, Department of Civil Engineering         |                                                                                  |                                                   | 2019-20 | 1500                       |  |  |  |  |  |
| 20     | Mr. S. Murali Sagar Varma                                     | Mix Design, Department of Civil Engineering  |                                                                                  |                                                   | 2019-20 | 6000                       |  |  |  |  |  |
| 21     | Mr. Rajendra Prasad Singh                                     | Steel, Department of Civil Engineering       | Providing NSVS to Veldam Village in Vepada 20KL OHSR                             | RWS & S Vepada                                    | 2019-20 | 2000                       |  |  |  |  |  |
| 22     | Mrs. T. Jahnavi                                               | SBC,Department of Civil Engineering          |                                                                                  |                                                   | 2019-20 | 1500                       |  |  |  |  |  |
| 23     | Mr. S. Murali Sagar Varma                                     | Mix Design, Department of Civil Engineering  | Drawiding NCVC to ingress on the second proceeds COVI                            |                                                   | 2019-20 | 6000                       |  |  |  |  |  |
| 24     | Mr. Rajendra Prasad Singh                                     | Steel, Department of Civil Engineering       | Providing NSVS to jaggayyapeta in vepada mandal 60KL OHSR                        | RWS & S Vepada                                    | 2019-20 | 2000                       |  |  |  |  |  |
| 25     | Mrs. T. Jahnavi                                               | SBC, Department of Civil Engineering         | UHSK                                                                             |                                                   | 2019-20 | 1500                       |  |  |  |  |  |
| 26     | Mrs. T. Jahnavi                                               | SBC,Department of Civil Engineering          | Construction of apartment at plot No. 82,83,Aditya Nagar, salipeta, Vizianagaram | Sri K Kondala Rao                                 | 2019-20 | 1500                       |  |  |  |  |  |
| 27     | Mrs. T. Jahnavi                                               | SBC, Department of Civil Engineering         | Residential building cellar+G+3                                                  | Aakruti                                           | 2019-20 | 1500                       |  |  |  |  |  |
| 28     | Mr. Rajendra Prasad Singh                                     | Mix Design, Department of Civil Engineering  |                                                                                  |                                                   | 2019-20 | 6000                       |  |  |  |  |  |
| 29     | Mr. Rajendra Prasad Singh                                     | Steel, Department of Civil Engineering       | Providing NSVS to Gollavanivalasa in Marupenta                                   | RWS &S Kurupam                                    | 2019-20 | 2000                       |  |  |  |  |  |
| 30     | Mrs. T. Jahnavi                                               | SBC, Department of Civil Engineering         |                                                                                  |                                                   | 2019-20 | 1500                       |  |  |  |  |  |
| 31     | Mr. Rajendra Prasad Singh                                     | Mix Design, Department of Civil Engineering  |                                                                                  |                                                   | 2019-20 | 6000                       |  |  |  |  |  |
| 32     | Mr. Rajendra Prasad Singh                                     | Steel, Department of Civil Engineering       | Providing NSVS to Kotna narasimhanaidu valasa in sunki                           | RWS &S Kurupam                                    | 2019-20 | 2000                       |  |  |  |  |  |
| 33     | Mrs. T. Jahnavi                                               | SBC, Department of Civil Engineering         | village                                                                          | · ·                                               | 2019-20 | 1500                       |  |  |  |  |  |
| 34     | Mr. S. Murali Sagar Varma                                     | Mix Design, Department of Civil Engineering  | Description NGVC to Tailori association along to Management to                   |                                                   | 2019-20 | 6000                       |  |  |  |  |  |
| 35     | Mr. Rajendra Prasad Singh                                     | Steel, Department of Civil Engineering       | Providing NSVS to Tulasi raminaiduvalasa in Marupenta in                         | RWS &S Kurupam                                    | 2019-20 | 2000                       |  |  |  |  |  |
| 36     | Mrs. T. Jahnavi                                               | SBC, Department of Civil Engineering         | Garugibilli                                                                      |                                                   | 2019-20 | 1500                       |  |  |  |  |  |
| 37     | Mr. S. Murali Sagar Varma                                     | Mix Design, Department of Civil Engineering  |                                                                                  |                                                   | 2019-20 | 6000                       |  |  |  |  |  |
| 38     | Mr. Rajendra Prasad Singh                                     | Steel, Department of Civil Engineering       | Providing NSVS to Sivannaderavalasa in Pedamariki                                | RWS &Sparvathipuram                               | 2019-20 | 2000                       |  |  |  |  |  |
| 39     | Mrs. T. Jahnavi                                               | SBC, Department of Civil Engineering         |                                                                                  | · ·                                               | 2019-20 | 1500                       |  |  |  |  |  |
|        | Dr. K. Rajeswara Rao                                          | NDT,Department of Civil Engineering          |                                                                                  |                                                   | 2019-20 |                            |  |  |  |  |  |
| 41     | Dr. P. Markandeya Raju                                        | NDT,Department of Civil Engineering          | Proposed renovation of North Devidi                                              | MANSAS Trust                                      | 2019-20 | GRATIS                     |  |  |  |  |  |
|        | Mr. Rajendra Prasad Singh                                     | NDT,Department of Civil Engineering          |                                                                                  |                                                   | 2019-20 | 1                          |  |  |  |  |  |